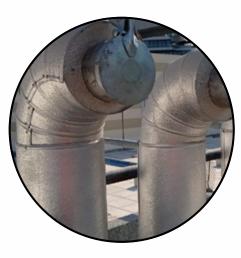

**Fuel Tank** Tank selection, capacity and compliance with type, standards, tank installation, positioning and security, and finally monitoring and control.

**Fuel Lines Installation** Fuel line material selection, sizing, and routing; its connections and

fittings; and extra layers of protection by filters, strainers, and shut-off valves, led by our safety and compliance.

#### **Exhaust works**

Selecting and installing an exhaust pipe that meets the generator's standards, taking into account aspects such as diameter and material, routing the pipe away from occupied spaces and combustible materials, and so on, will improve the generator's performance.