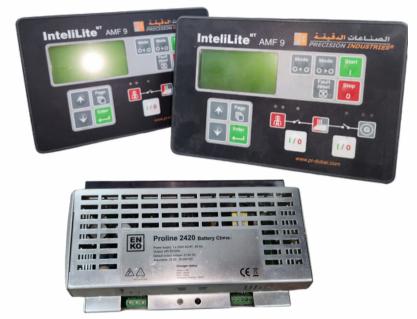

# **Generator Controller and battery charger**

At PRECISION INDUSTRIES<sup>®</sup>, we understand the importance of using genuine spare parts to ensure the optimal performance and longevity of your DG Set. That's why we offer a comprehensive range of genuine consumables and replacement parts for most models of industrial generators.

#### **DSE Controller :**

- DSE 8610
- DSE 8620
- DSE 7320
- DSE 3110
- DSE 890
- 4G GPS antenna
- DSE 3110

**DSE Battery Charger** 

- DSE 9470 12/24 V-10A
- DSE BC1205
- DSE BC 2405

**ComAP Controller** 

- Intelite
- Inteli Compact
- Inteli Gen
- Intelisys
- Meccalte Controller:
- AMF control panel
- parallel controllers
- Ats controller
- Hybrid controller

#### **ENKO Battery charger**

- EBC1205
- EBC1210
- EBC2405
- EBC2410
- EBC2420

**Contact / WhatsApp number:** +971 50 910 9634

Email: service@pi-dubai.com

24/7 hotline : +971 50 210 5185