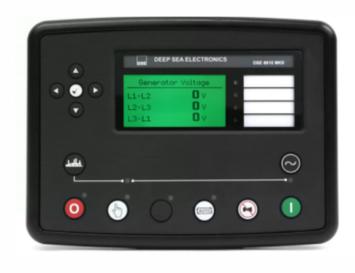

#### **DSE Controller :**

- DSE 8610
- DSE 8620
- DSE 7320
- DSE 3110
- DSE 890
- 4G GPS antenna
- DSE 3110

**DSE Battery Charger** 

- DSE 9470 12/24 V-10A
- DSE BC1205
- DSE BC 2405

**ComAP Controller** 