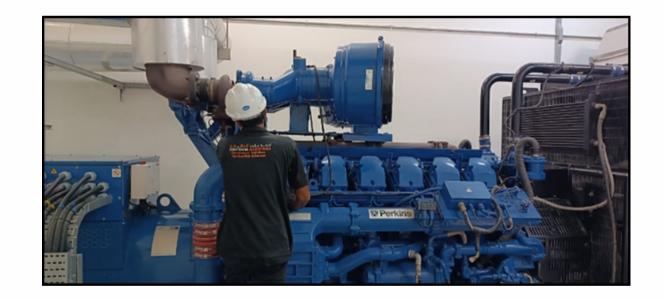

# **Engine Overhauling and Alternator Service**

Diesel generator overhauling involves inspecting, disassembling, cleaning, replacing the needed parts, and reassembling the engine to restore its optimal performance and extend its lifespan. The process includes checking and measuring components for wear, replacing or reconditioning damaged parts, and ensuring all systems are properly reconnected and calibrated. Benefits of overhauling include improved reliability, performance, and the prevention of costly breakdowns. It is typically performed after a specified number of operating hours or when performance issues arise as part of regular maintenance.