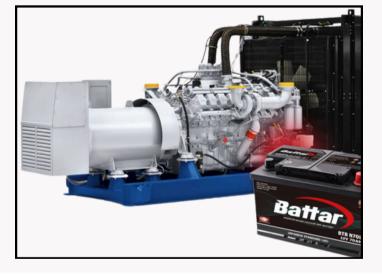

# **Maintenance and Maintenance-free Batteries**

Batteries in generators are crucial for starting the engine, providing power to the control systems, and ensuring reliable operation during startup. They also help maintain the generator's readiness and performance by supplying energy when the generator is not running.

We offer Maintenance- free and maintenance battery with **1 year warranty** 

| Battery Capacity: Catalog link for Ba |
|---------------------------------------|
|---------------------------------------|

• 70 AH - 12v

• 100 AH - 12v

• 150AH - 12V

• 200AH - 12V

Additional Services:

- Battery testing
- Electrolyte refill
- Maintenance
- replacement
- Battar Catalog

• BTB N70L

• BTB N100

• BTB N120

• BTB N150

• BTB N200

**Contact / WhatsApp number:** +971 50 910 9634

Email: service@pi-dubai.com

24/7 hotline : +971 50 210 5185