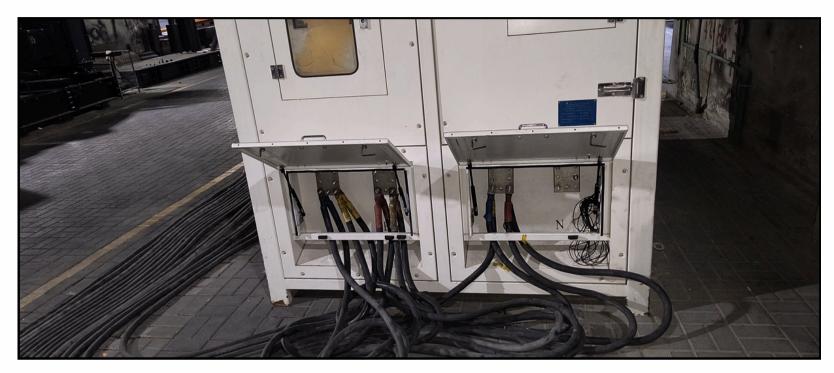

**Electrical Installation** Site Assessment and Planning, Power cable connections, Using appropriately sized cables and connectors, installing the Auto Transfer Switch, Connecting the control cables in and out of the generator to the ATS .

**Fuel Tank** Tank selection, capacity and compliance with type, standards, tank installation, positioning and security, and finally monitoring and control.

**Fuel Lines Installation** Fuel line material selection, sizing, and routing; its connections and

fittings; and extra layers of protection by filters, strainers, and shut-off valves, led by our safety and compliance.