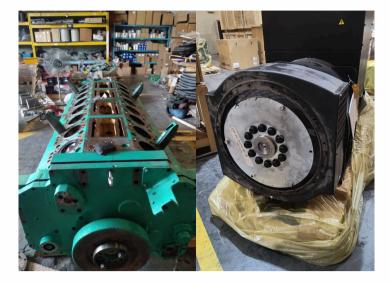

# **Engine Overhauling and Alternator Service**

Diesel generator overhauling involves inspecting, disassembling, cleaning, replacing the needed parts, and reassembling the engine to restore its optimal performance and extend its lifespan. The process includes checking and measuring components for wear, replacing or reconditioning damaged parts, and ensuring all systems are properly reconnected and calibrated. Benefits of overhauling include improved reliability, performance, and the prevention of costly breakdowns. It is typically performed after a specified number of operating hours or when performance issues arise as part of regular maintenance.