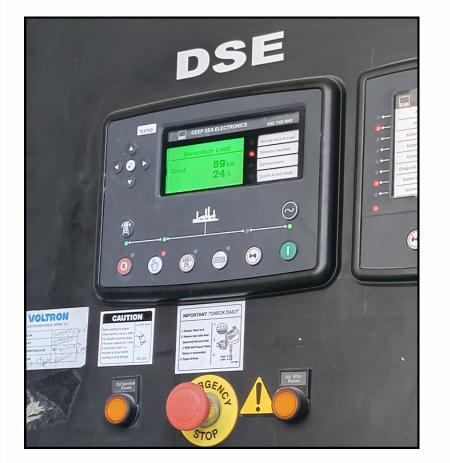

# **Electrical works and Controller installation with programming**

At **PRECISION INDUSTRIES**®, we understand the needs for modifying, replacing or upgrading your existing generator control system.

We offer controller installation, programming, and calibration, specializing in the DSE brand.

We also offer retrofitting of obsolete controllers to new DSE controllers.

We offer an exclusive package that includes rewiring and programming.

We also offer also the below:

- Troubleshooting and Repair of electrical parts.
- Installation and fabrication of new electrical panel
- Controller installation and programming
- Replacement and supply of electrical parts
- Rewiring and Assembly