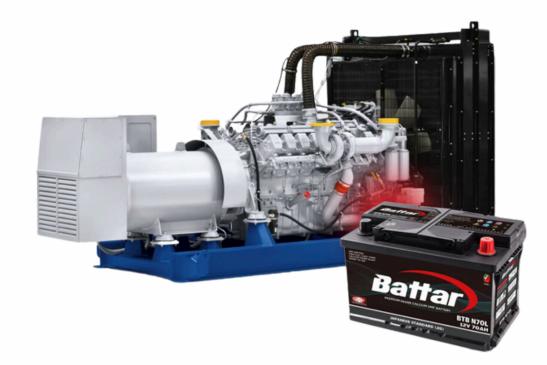

# **Maintenance and Maintenance-free Batteries**

Batteries in generators are crucial for starting the engine, providing power to the control systems, and ensuring reliable operation during startup. They also help maintain the generator's readiness and performance by supplying energy when the generator is not running.

We offer Maintenance- free and maintenance battery with **1 year warranty** 

| Battery Capacity: Catalog link for Ba |
|---------------------------------------|
|---------------------------------------|

• 70 AH - 12v

• 100 AH - 12v

• 150AH - 12V

• 200AH - 12V

Additional Services:

- Battery testing
- Electrolyte refill
- Maintenance
- replacement
- Battar Catalog

• BTB N70L

• BTB N100

• BTB N120

• BTB N150

• BTB N200

**Contact / WhatsApp number:** +971 50 910 9634

Email: service@pi-dubai.com

24/7 hotline : +971 50 210 5185