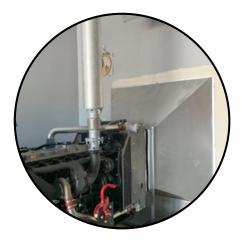

# **Generator Installation and Fabrication Works**

Sound Attenuator Businesses and individuals can use

generators next to each other and ensure a secure and tranquil environment for all by installing sound attenuators.

Muffler/Silencer

The sound waves produced by the engine's exhaust gasses are reduced through the installation of a muffler, creating a nicer and more comfortable environment.

**Cladding works** 

Thermal insulation, noise reduction, extra an extra layer of safety while considering site requirements in selecting the insulation materials with protective cladding.