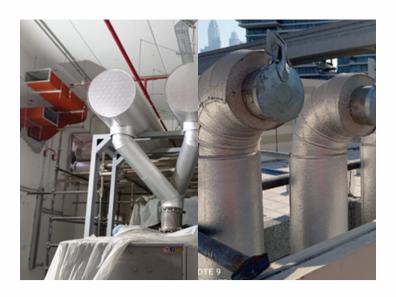

# **Generator Installation and Fabrication Works**

Sound Attenuator Businesses and individuals can use

generators next to each other and ensure a secure and tranquil environment for all by installing sound attenuators.

Muffler/Silencer

The sound waves produced by the engine's exhaust gasses are reduced through the installation of a muffler, creating a nicer and more comfortable environment.

**Cladding works** 

Thermal insulation, noise reduction, extra an extra layer of safety while considering site requirements in selecting the insulation materials with protective cladding.