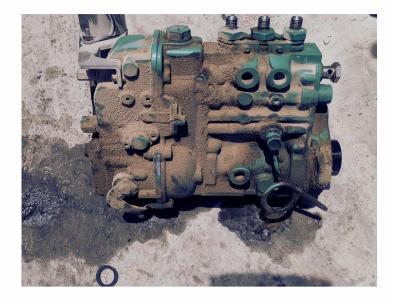

#### What do we offer?

Services for mechanical and Electro-mechanical parts.

including the below but not limited:

- Injector
- Motor
- Radiator
- Turbo charger
- Dynamo
- Fuel pump
- ECM

Injector

Diesel fuel generator need to be injectors serviced in order to maintain optimal performance, improve reduce efficiency, emissions, prevent engine proper damage, ensure operation, extend and injector life.

fuel pump

Servicing the fuel pump in diesel generators is crucial for ensuring efficient fuel delivery, preventing fuel leaks, avoiding contaminants, consistent operation, and extending the fuel pump's life.