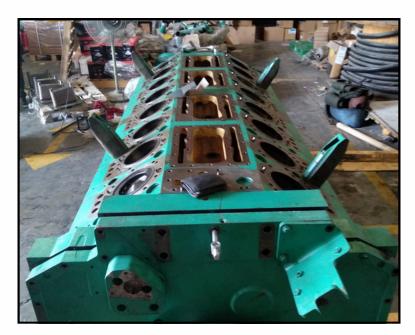

# **Engine Overhauling and Alternator Service**

Diesel generator overhauling involves inspecting, disassembling, cleaning, replacing the needed parts, and reassembling the engine to restore its optimal performance and extend its lifespan. The process includes checking and measuring components for wear, replacing or reconditioning damaged parts, and ensuring all systems are properly reconnected and calibrated. Benefits of overhauling include improved reliability, performance, and the prevention of costly breakdowns. It is typically performed after a specified number of operating hours or when performance issues arise as part of regular maintenance.