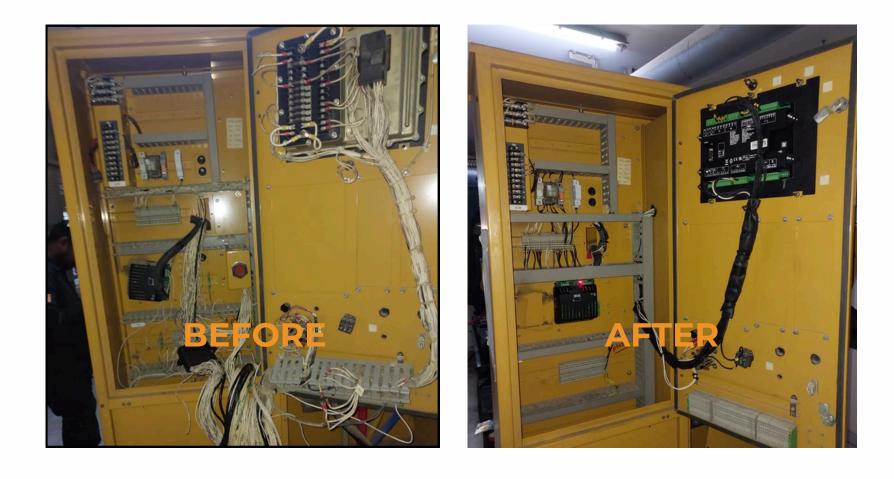

# **Electrical works and Controller installation with programming**

At **PRECISION INDUSTRIES**®, we understand the needs for modifying, replacing or upgrading your existing generator control system.

We offer controller installation, programming, and calibration, specializing in the DSE brand.

We also offer retrofitting of obsolete controllers to new DSE controllers.

We offer an exclusive package that includes rewiring and programming.

We also offer also the below:

- Troubleshooting and Repair of electrical parts.
- Installation and fabrication of new electrical panel
- Controller installation and programming
- Replacement and supply of electrical parts
- Rewiring and Assembly