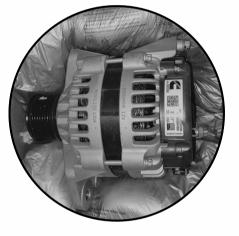

## charging alternator (Dynamo)

Servicing the charging alternator in diesel generators is crucial for maintaining a consistent charging power supply, avoiding electrical failures, increasing alternator life, and assuring battery health.