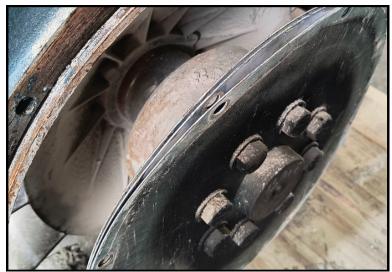

## charging alternator (Dynamo)

Servicing the charging alternator in diesel generators is crucial for maintaining a consistent charging power supply, avoiding electrical failures, increasing alternator life, and assuring battery health.

# **Engine Overhauling and Alternator Service**